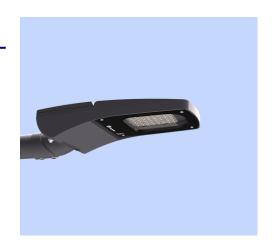

# ASTERIA S urban light, 4000K, LED3, 7000 Lumens, 50W, Gray

#### **About Product**

ASTERIA S urban light is Megalite state of the art design suitable for urban lighting applications. Glare control, high pressure die-cast aluminum body, high efficacy, and high ingress protection (IP66) are among the highlights of this luminaire.