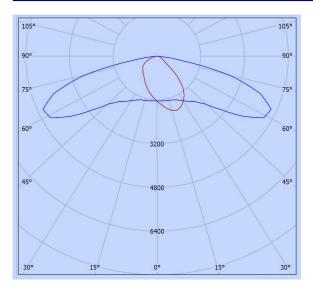

electrical compartment from optical compartment. Adjustable to desired

angle

Door Material: Die-Cast aluminum

Door Coating: Gray powder coated

Diffuser/Glass Material: Tempered glass

Diffuser/Glass Shape: Clear and flat

Diffuser/Glass Characteristic: High thermal resistance, 4mm thickness, High mechanical resistant

Lens Material: clear Acrylic

Light Distribution: Urban lighting

Gasket Material: silicon

Gasket Characteristic: Resistant to pressure

Interior Connection Material: Galvanized coated

Exterior Connection Material: Dacromet coated

Packaging type: Nylon cover and carton

Weight(Kg): 2.4

Dimensions(mm): 360x182x39

Luminaire mechanical impact resistance: IK09



## M320SU2LED3740-S

# ASTERIA S urban light, 4000K, LED3, 7000 Lumens, 50W, Gray

# **Photometric Graph**



## **Dimensional Drawing**