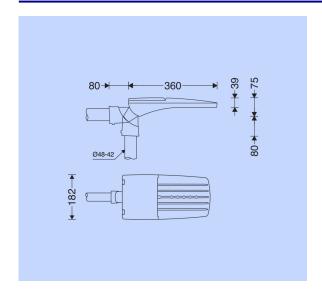

Gasket Characteristic: Resistant to pressure

Interior Connection Material: Galvanized coated

Exterior Connection Material: Dacromet coated

Packaging type: Nylon cover and carton

Weight(Kg): 2.4

Dimensions(mm): 360x182x39

## **Dimensional Drawing**