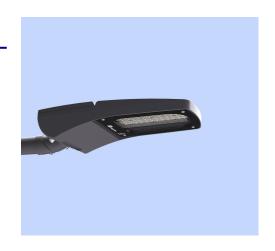

### **About Product**

ASTERIA S urban light is Megalite state of the art design suitable for urban lighting applications. Glare control, high pressure die-cast aluminum body, high efficacy, and high ingress protection (IP66) are among the highlights of this luminaire.

## ASTERIA S urban light, 4000K, LED2A, 5000 Lumens, 35W, Gray

Mains voltage: 100~240 VAC±10% Voltage Frequency: 50/60 Hz Die-Cast aluminum **Body Material:** Powder coated **Body Coating:** Gray **Body Color:** RAL: RAL7043 Separate electrical compartment from optical compartment, Adjustable to desired **Body Characteristic:** angle Door Material: Die-Cast aluminum Door Coating: Gray powder coated Diffuser/Glass Material: Tempered glass Diffuser/Glass Shape: Clear and flat Diffuser/Glass Characteristic: High thermal resistance, 4mm thickness, High mechanical resistant Lens Material: clear Acrylic Light Distribution: **Urban lighting** Gasket Material: silicon Gasket Characteristic: Resistant to pressure Interior Connection Material: Galvanized coated **Exterior Connection Material:** Dacromet coated Packaging type: Nylon cover and carton Weight(Kg): 2.35 Dimensions(mm): 360x182x39 Luminaire mechanical impact resistance: IK09