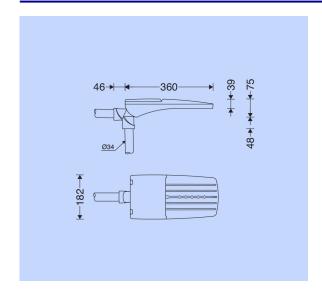

djustable to desired **Body Characteristic:** angle Door Material: Die-Cast aluminum Door Coating: Gray powder coated Diffuser/Glass Material: Tempered glass Diffuser/Glass Shape: Clear and flat Diffuser/Glass Characteristic: High thermal resistance, 4mm thickness, High mechanical resistant Lens Material: clear Acrylic Light Distribution: **Urban lighting** Gasket Material: silicon Gasket Characteristic: Resistant to pressure Interior Connection Material: Galvanized coated **Exterior Connection Material:** Dacromet coated Packaging type: Nylon cover and carton Weight(Kg): 2.35 Dimensions(mm): 360x182x39 Luminaire mechanical impact resistance: IK09



## M320SU1LED2A740-S

# ASTERIA S urban light, 4000K, LED2A, 5000 Lumens, 35W, Gray

## **Photometric Graph**



## **Dimensional Drawing**