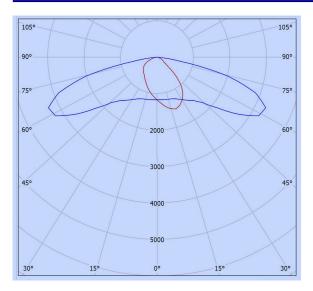

nt from optical compartment, Adjustable to desired **Body Characteristic:** angle Door Material: Die-Cast aluminum Door Coating: Gray powder coated Diffuser/Glass Material: Tempered glass Diffuser/Glass Shape: Clear and flat Diffuser/Glass Characteristic: High thermal resistance, 4mm thickness, High mechanical resistant Lens Material: clear Acrylic Light Distribution: **Urban lighting** Gasket Material: silicon Gasket Characteristic: Resistant to pressure Interior Connection Material: Galvanized coated **Exterior Connection Material:** Dacromet coated Packaging type: Nylon cover and carton Weight(Kg): 2.35 Dimensions(mm): 360x182x39 Luminaire mechanical impact resistance: IK09



## M320SU1LED2A740-S

# ASTERIA S urban light, 4000K, LED2A, 5000 Lumens, 35W, Gray

## **Photometric Graph**



## **Dimensional Drawing**