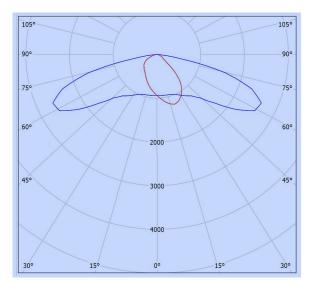

|
| Exterior Connection Material:           | Dacromet coated                                                                       |
| Packaging type:                         | Nylon cover and carton                                                                |
| Weight(Kg):                             | 2.4                                                                                   |
| Dimensions(mm):                         | 360x182x39                                                                            |
| Luminaire mechanical impact resistance: | IK09                                                                                  |



### M320SU1LED2740-S

# ASTERIA S urban light, 4000K, LED2, 4000 Lumens, 30W, Gray

## **Photometric Graph**



### **Dimensional Drawing**