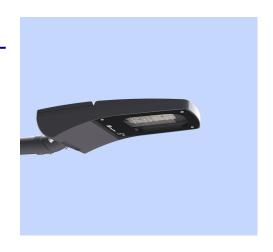

#### **About Product**

ASTERIA S urban light is Megalite state of the art design suitable for urban lighting applications. Glare control, high pressure die-cast aluminum body, high efficacy, and high ingress protection (IP66) are among the highlights of this luminaire.