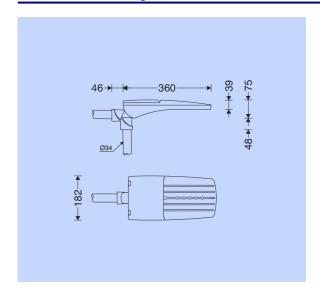

terior Connection Material:           | Dacromet coated                                                                       |
| Packaging type:                         | Nylon cover and carton                                                                |
| Weight(Kg):                             | 2.4                                                                                   |
| Dimensions(mm):                         | 360x182x39                                                                            |
| Luminaire mechanical impact resistance: | IK09                                                                                  |



### M320SU1LED2740-S

# ASTERIA S urban light, 4000K, LED2, 4000 Lumens, 30W, Gray

## **Photometric Graph**



### **Dimensional Drawing**