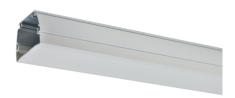

## **About Product**

LUMiLINE body with cover, Length: 145cm, White

## **Technical Information**

| accessory Name:             | White body profile with cover in 145 cm length                           |
|-----------------------------|--------------------------------------------------------------------------|
| Cataloge Code/product code: | G457AM145-W                                                              |
| Wire / Cable Spec:          | PVC stranded wire                                                        |
| Wire cross section:         | 2.5                                                                      |
| Terminal material:          | Polycarbonate                                                            |
| Terminal Spec:              | Cable looping is possible. Tool free wire connection. 3-Pole (Size: 2.5) |
| Cable through wiring:       | 3*2.5                                                                    |
| Body Material:              | Extruded aluminum profile                                                |
| Body Coating:               | -                                                                        |
| Body Color:                 | White                                                                    |
| RAL:                        | RAL9016                                                                  |
| Packaging type:             | Nylon cover and carton                                                   |
| Weight(Kg):                 | 1.45                                                                     |