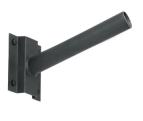

## **About Product**

Wall bracket with boom diameter of 40mm, Length: 30cm

## **Technical Information**

| accessory Name:             | Wall mounting bracket for urban lights 40 mm diameter |
|-----------------------------|-------------------------------------------------------|
| Cataloge Code/product code: | GPWU40-Bracket-S                                      |
| Body Material:              | Steel pipe                                            |
| Body Coating:               | Powder coated and galvanized                          |
| Body Color:                 | Gray                                                  |
| RAL:                        | RAL7043                                               |
| Packaging type:             | Nylon cover and carton                                |
| Accessory Characteristic:   | 30cm arm, 15 degree tilt according to horizon         |
| Weight(Kg):                 | 3.9                                                   |