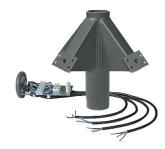

## **About Product**

Pole-top 4-way mounting bracket (90°)

## **Technical Information**

| accessory Name:             | Mounting bracket GPTV4E-Bracket         |
|-----------------------------|-----------------------------------------|
| Cataloge Code/product code: | GPTV4E-Bracket                          |
| Wire / Cable Spec:          | PVC flexible cable                      |
| Terminal material:          | Polyamide                               |
| Terminal Spec:              | 4 pole (Size: 2.5)                      |
| Body Material:              | Steel                                   |
| Body Coating:               | Powder coated                           |
| Body Color:                 | Gray                                    |
| RAL:                        | RAL7043                                 |
| Packaging type:             | Nylon cover and carton                  |
| Order Option:               | Bracket in milk white. Bracket in black |
| Weight(Kg):                 | 6.5                                     |