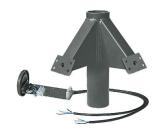

## **GPTV2BE-Bracket**

## **About Product**

Pole-top 2-way mounting bracket (90°)

## **Technical Information**

| accessory Name:             | Mounting bracket GPTV2BE-Bracket        |
|-----------------------------|-----------------------------------------|
| Cataloge Code/product code: | GPTV2BE-Bracket                         |
| Wire / Cable Spec:          | PVC flexible cable                      |
| Terminal material:          | Polyamide                               |
| Terminal Spec:              | 3-Pole (Size: 2.5)                      |
| Body Material:              | Steel                                   |
| Body Coating:               | Powder coated                           |
| Body Color:                 | Gray                                    |
| RAL:                        | RAL7043                                 |
| Packaging type:             | Nylon cover and carton                  |
| Order Option:               | Bracket in milk white, Bracket in black |
| Weight(Kg):                 | 4.5                                     |