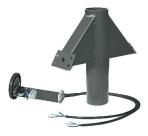

## **GPTV2AE-Bracket**

**About Product** 

Pole-top 2-way mounting bracket (180°)

## **Technical Information**

| accessory Name:             | Mounting bracket GPTV2AE-Bracket        |
|-----------------------------|-----------------------------------------|
| Cataloge Code/product code: | GPTV2AE-Bracket                         |
| Wire / Cable Spec:          | PVC flexible cable                      |
| Terminal material:          | Polyamide                               |
| Terminal Spec:              | 3-Pole (Size: 2.5)                      |
| Body Material:              | Steel                                   |
| Body Coating:               | Powder coated                           |
| Body Color:                 | Gray                                    |
| RAL:                        | RAL7043                                 |
| Packaging type:             | Nylon cover and carton                  |
| Order Option:               | Bracket in milk white, Bracket in black |
| Weight(Kg):                 | 4.5                                     |