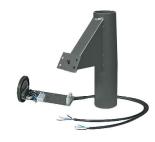

## **GPTV1E-Bracket**

## **About Product**

Pole-top 1-way mounting bracket

## **Technical Information**

| accessory Name:             | Mounting bracket GPTV1E-Bracket         |
|-----------------------------|-----------------------------------------|
| Cataloge Code/product code: | GPTV1E-Bracket                          |
| Wire / Cable Spec:          | PVC flexible cable                      |
| Terminal material:          | Polyamide                               |
| Terminal Spec:              | 3-Pole (Size: 2.5)                      |
| Body Material:              | Steel                                   |
| Body Coating:               | Powder coated                           |
| Body Color:                 | Gray                                    |
| RAL:                        | RAL7043                                 |
| Packaging type:             | Nylon cover and carton                  |
| Order Option:               | Bracket in milk white. Bracket in black |
| Weight(Kg):                 | 3.5                                     |